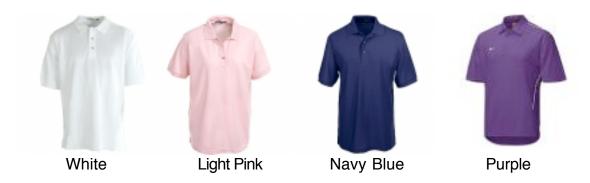

## RIPLEY SCHOOL APPROVED COLORS

White may be worn under any of the approved colors. School Colors\*\* may be layered or worn in combination, i.e. stripes.

<sup>\*\*</sup>SCHOOL COLORS for Halls schools are black and gold.

<sup>\*\*</sup>SCHOOL COLORS for Ripley schools are purple and white.