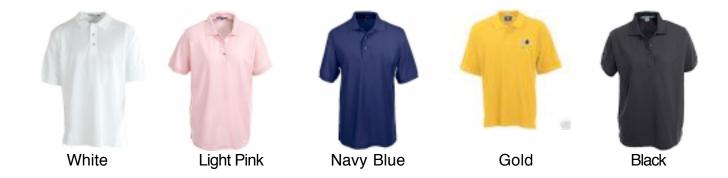

## HALLS SCHOOL APPROVED COLORS

The colors above are approved for student shirts. The shirts may be a polo, turtleneck, dress shirt with a collar, or a crew neck teeshirt with an appoved logo on it. These shirts may be long or short sleeved.

White may be worn under any of the approved colors. School Colors\*\* may be layered or worn in combination, i.e. stripes.

<sup>\*\*</sup>SCHOOL COLORS for Halls schools are black and gold.

<sup>\*\*</sup>SCHOOL COLORS for Ripley schools are purple and white.